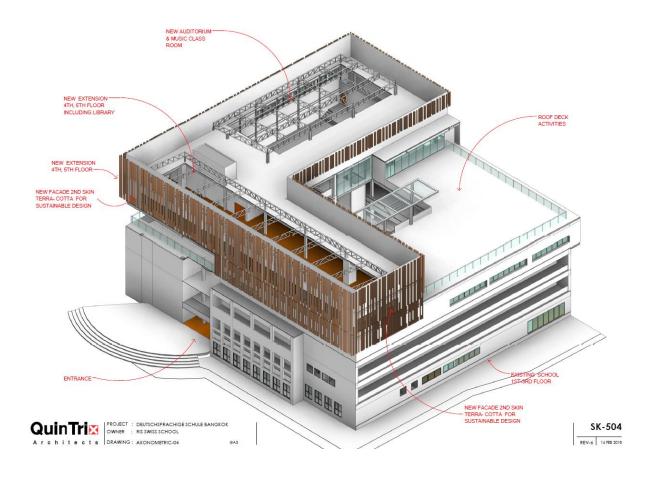

# Original Ideas of adding two floors

#### **School Principles**

It will consist of a state-of-the-art learning and activity complex with spacious, interactive and multifunctional learning areas, with a nursery, learning atelier/library, gym, science and music facilities