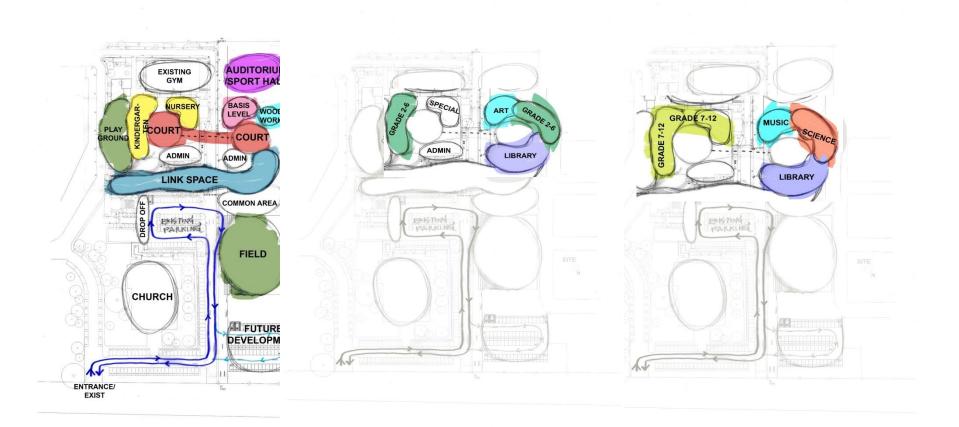

### Basic Concept, Interlinking of Space

#### **School Extension Overview**

#### **School Principles**

- The new campus will facilitate the latest innovations in education and teaching methods
- The new campus will improve the learning experience of students and provide challenging learning environments

#### **School Principles**

It will consist of a state-of-the-art learning and activity complex with spacious, interactive and multifunctional learning areas, with a nursery, learning atelier/library, gym, science and music facilities

#### School Principles

- The facilities will cope with the increasing demand for Swiss, German and Austrian education in Bangkok
- Implementing a sustainable long term perspective for the school