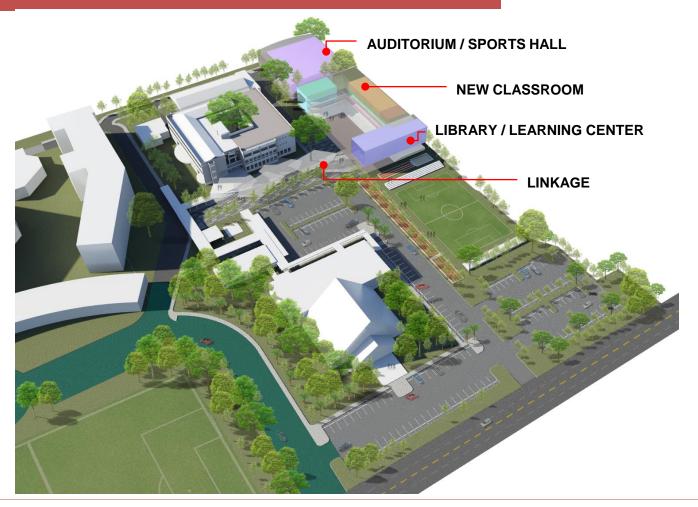

#### **School Extension Overview**

#### **School Principles**

It will consist of a state-of-the-art learning and activity complex with spacious, interactive and multifunctional learning areas, with a nursery, learning atelier/library, gym, science and music facilities