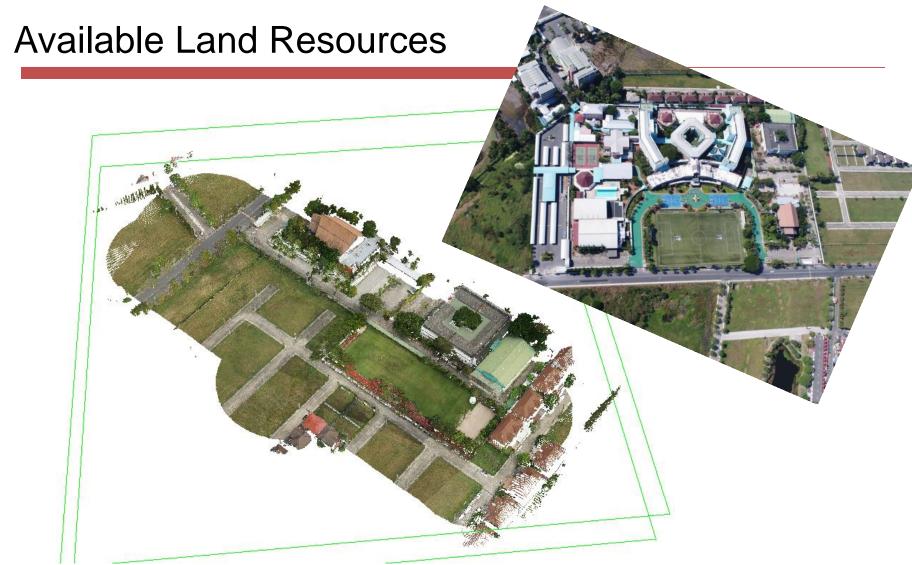

# Original Ideas of adding two floors









## Original Ideas and New Masterplan













### Basic Concept, Interlinking of Space







#### **School Extension Overview**





#### **School Principles**

- The new campus will facilitate the latest innovations in education and teaching methods
- The new campus will improve the learning experience of students and provide challenging learning environments





#### **School Principles**

It will consist of a state-of-the-art learning and activity complex with spacious, interactive and multifunctional learning areas, with a nursery, learning atelier/library, gym, science and music facilities





#### School Principles

- The facilities will cope with the increasing demand for Swiss, German and Austrian education in Bangkok
- Implementing a sustainable long term perspective for the school





### **Impressions**



**SWISS**