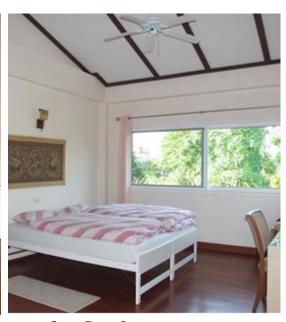

### House Interior – 1<sup>st</sup> Floor

Master Bedroom (32m²)

Master Bathroom (12m²)

Entry Hall

Guest Bathroom (one each)

Guest Room 1 (33m² incl Bathroom)

Guest Room 2 (27m² incl Bathroom)