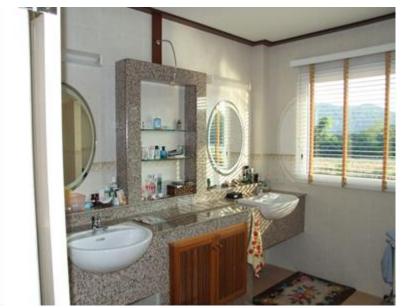

### House Interior – 1<sup>st</sup> Floor

Master Bedroom (32m²)

Master Bathroom (12m²)

Entry Hall

Guest Bathroom (one each)

Guest Room 1 (33m² incl Bathroom)

Guest Room 2 (27m² incl Bathroom)