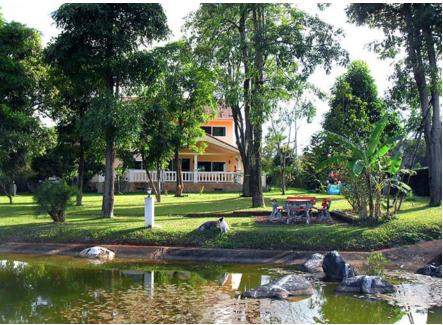

# **House Surroundings**

View from the Terrace to the Garden (large unoccupied area)

Front Porch / House Entry

Relaxing in the Garden at the Pond

Large and shady (cool) Front Porch