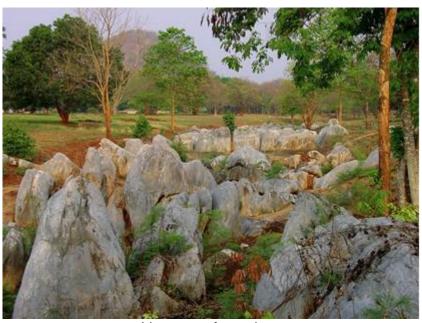

## **Wood Park Home Resort Impressions**

Nature & fresh, cool air (almost like Switzerland)

Peacock Tree in full blossom

Early morning walk in Wood Park (up to 5km inside Wood Park)

Limestone formations