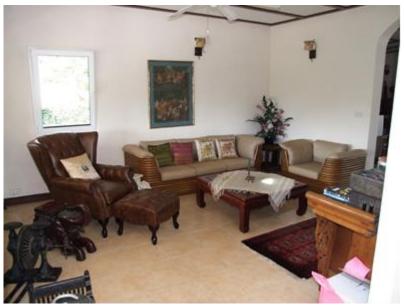

#### **House Interior – Ground Floor**

Large open space Family Room

Western style Kitchen (Thai style kitchen behind)

Living / TV Room – open to Family Room

Office – facing towards the house entry