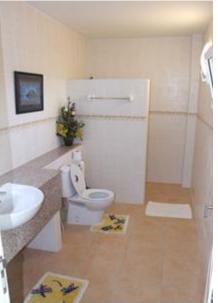

### House Interior – 1<sup>st</sup> Floor

Master Bedroom (32m²)

Master Bathroom (12m²)

Entry Hall

Guest Bathroom (one each)

Guest Room 1 (33m² incl Bathroom)

Guest Room 2 (27m² incl Bathroom)