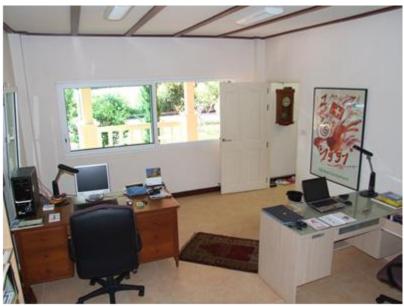

#### **House Interior – Ground Floor**

Large open space Family Room

Western style Kitchen (Thai style kitchen behind)

Living / TV Room – open to Family Room

Office – facing towards the house entry