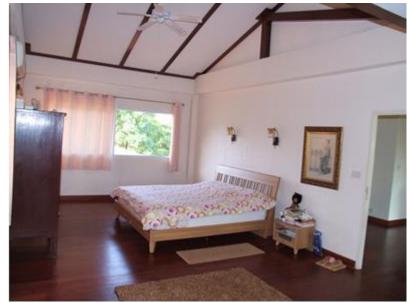

### House Interior – 1<sup>st</sup> Floor

Master Bedroom (32m²)

Master Bathroom (12m²)

Entry Hall

Guest Bathroom (one each)

Guest Room 1 (33m² incl Bathroom)

Guest Room 2 (27m² incl Bathroom)