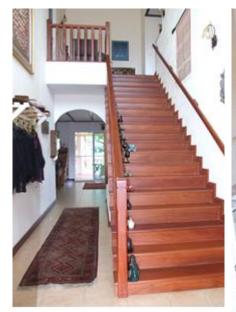

#### **House Interior – Ground Floor**

Large open space Family Room

Western style Kitchen (Thai style kitchen behind)

Living / TV Room – open to Family Room

Office – facing towards the house entry