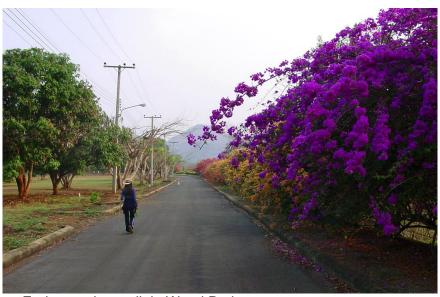

## **Wood Park Home Resort Impressions**

Nature & fresh, cool air (almost like Switzerland)

Peacock Tree in full blossom

Early morning walk in Wood Park (up to 5km inside Wood Park)

Limestone formations