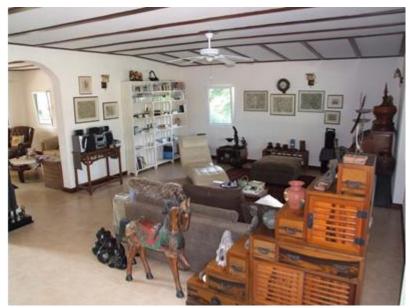

#### **House Interior – Ground Floor**

Large open space Family Room

Western style Kitchen (Thai style kitchen behind)

Living / TV Room – open to Family Room

Office – facing towards the house entry