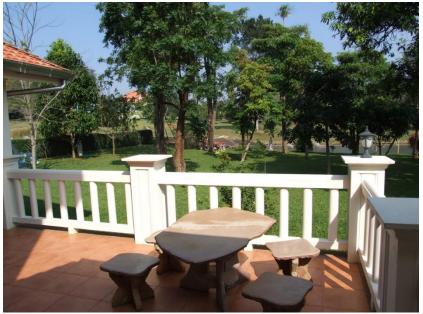

# **House Surroundings**

View from the Terrace to the Garden (large unoccupied area)

Front Porch / House Entry

Relaxing in the Garden at the Pond

Large and shady (cool) Front Porch