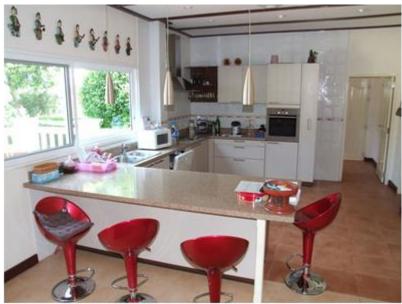

#### **House Interior – Ground Floor**

Large open space Family Room

Western style Kitchen (Thai style kitchen behind)

Living / TV Room – open to Family Room

Office – facing towards the house entry