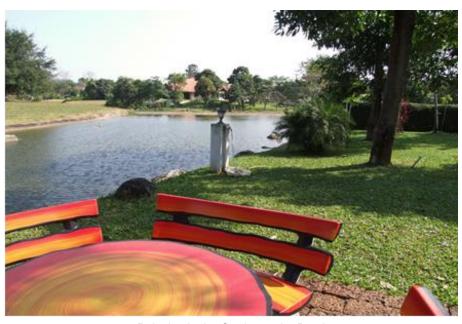

# **House Surroundings**

View from the Terrace to the Garden (large unoccupied area)

Front Porch / House Entry

Relaxing in the Garden at the Pond

Large and shady (cool) Front Porch