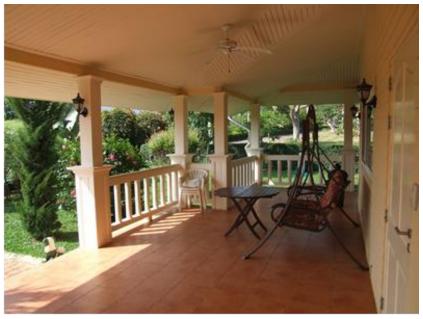

# **House Surroundings**

View from the Terrace to the Garden (large unoccupied area)

Front Porch / House Entry

Relaxing in the Garden at the Pond

Large and shady (cool) Front Porch