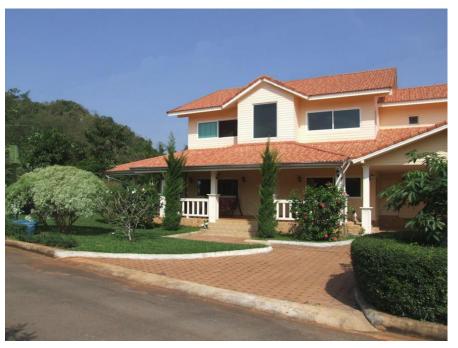

#### Khao Yai – Western style house with Land Title Deed – for Sale by Owner

Location

Wood Park Home Resort, Thanarat Rd. Km 13.5 (opposite Chocolate Factory)

10 min from the exit Intercity Motorway (M6) Pang Pa-In – Korat

10 – 15 min from major shopping centers (Makro, Lotus, Big C, Home Pro)

Using the M6 Motorway: less than 2 hours from Bangkok

Coordinates: 14°33.813'N - 101° 24.380'E (Wood Park Home Resort Entry)

<u>House</u> <u>**2-storey American Country Home**</u> (completed in 2006)

# **House Surroundings**

View from the Terrace to the Garden (large unoccupied area)

Front Porch / House Entry

Relaxing in the Garden at the Pond

Large and shady (cool) Front Porch